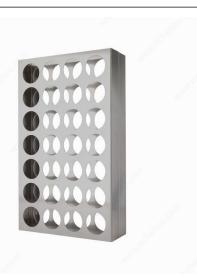

### **Wall-Mounted Wine Rack**

Product # CWVM29BA-R

**Number of Bottles** 29

**Width** 17 7/8 in

Finish Glossy Red

#### **TECHNICAL SPECIFICATIONS**

| Product #        | CWVM29BA-R                       |
|------------------|----------------------------------|
| Depth            | 6 in                             |
| Bottle Type      | Standard                         |
| Bottle Volume    | 750 ml                           |
| Height           | 28 in                            |
| Material         | Aluminum                         |
| Production Time  | See Production Delay at Checkout |
| Area of Activity | Storage                          |