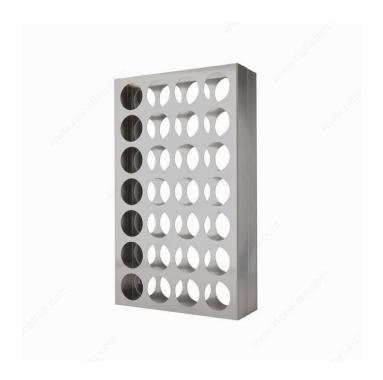

### **Wall-Mounted Wine Rack**

Product # CWVM29BA-R

**Number of Bottles** 29

**Width** 17 7/8 in

Finish Glossy Red

#### **TECHNICAL SPECIFICATIONS**

| Product #        | CWVM29BA-R                       |
|------------------|----------------------------------|
| Depth            | 6 in                             |
| Bottle Type      | Standard                         |
| Bottle Volume    | 750 ml                           |
| Height           | 28 in                            |
| Material         | Aluminum                         |
| Production Time  | See Production Delay at Checkout |
| Area of Activity | Storage                          |