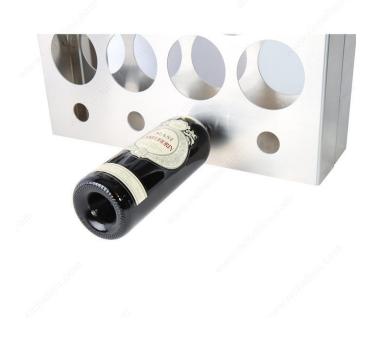

#### **TECHNICAL SPECIFICATIONS**

| Product #        | CWVM29BA-R                       |
|------------------|----------------------------------|
| Depth            | 6 in                             |
| Bottle Type      | Standard                         |
| Bottle Volume    | 750 ml                           |
| Height           | 28 in                            |
| Material         | Aluminum                         |
| Production Time  | See Production Delay at Checkout |
| Area of Activity | Storage                          |