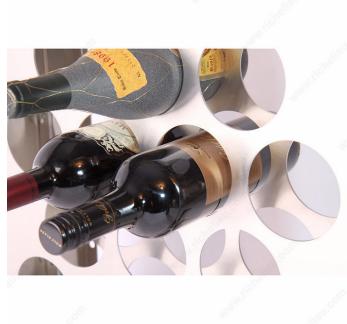

#### **TECHNICAL SPECIFICATIONS**

| Product #        | CWVM29BA-R                       |
|------------------|----------------------------------|
| Depth            | 6 in                             |
| Bottle Type      | Standard                         |
| Bottle Volume    | 750 ml                           |
| Height           | 28 in                            |
| Material         | Aluminum                         |
| Production Time  | See Production Delay at Checkout |
| Area of Activity | Storage                          |