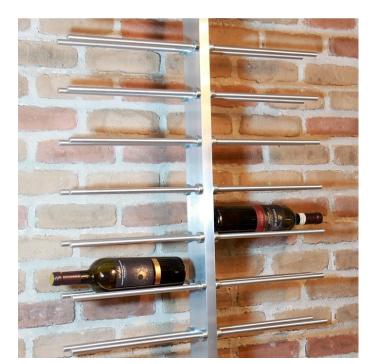

#### **DESCRIPTION**

Wine bottle holder with contemporary design and brushed aluminum finish. Can be installed attached to the floor or the ceiling. See line art for details.

#### **ADVANTAGES AND BENEFITS**

- Easy to install (no assembly, no cutting required) - In aluminum (anticorrosive) - Made in Canada - Durable and high-quality finish - Robust material - Exclusive collection at Richelieu