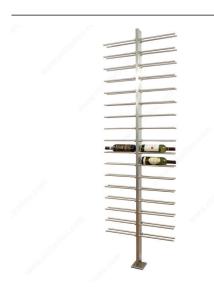

### **Wine Bottle Holder with Central Division**

Product # WVDVC

#### **DESCRIPTION**

Wine bottle holder with contemporary design and brushed aluminum finish. Can be installed attached to the floor or the ceiling. See line art for details.

#### **TECHNICAL SPECIFICATIONS**

| Product #         | WVDVC                            |
|-------------------|----------------------------------|
| Finish            | Brushed Aluminum                 |
| Area of Activity  | Storage                          |
| Bottle Volume     | 750 ml                           |
| Bottle Type       | Standard                         |
| Height            | 83 5/8 in                        |
| Width             | 26 in                            |
| Number of Bottles | 34                               |
| Material          | Aluminum                         |
| Depth             | 3 in                             |
| Production Time   | See Production Delay at Checkout |