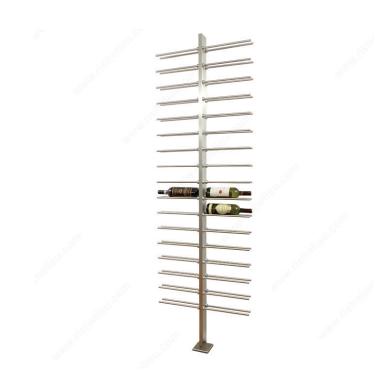

### **Wine Bottle Holder with Central Division**

Product # WVDVC

#### **DESCRIPTION**

Wine bottle holder with contemporary design and brushed aluminum finish. Can be installed attached to the floor or the ceiling. See line art for details.

#### **TECHNICAL SPECIFICATIONS**

| Product #         | WVDVC                            |
|-------------------|----------------------------------|
| Finish            | Brushed Aluminum                 |
| Area of Activity  | Storage                          |
| Bottle Volume     | 750 ml                           |
| Bottle Type       | Standard                         |
| Height            | 83 5/8 in                        |
| Width             | 26 in                            |
| Number of Bottles | 34                               |
| Material          | Aluminum                         |
| Depth             | 3 in                             |
| Production Time   | See Production Delay at Checkout |