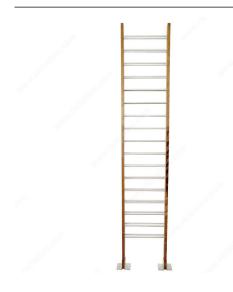

### Wine Bottle Rack

Product # WVDV1

Width 14 in

**Number of Bottles 17** 

#### **DESCRIPTION**

Wine bottle rack with a contemporary design. Combines torrefied birch and brushed aluminum.

#### **TECHNICAL SPECIFICATIONS**

| Product #        | WVDV1                            |
|------------------|----------------------------------|
| Finish           | Brushed Aluminum                 |
| Area of Activity | Storage                          |
| Material         | Wood, Aluminum                   |
| Production Time  | See Production Delay at Checkout |
| Bottle Volume    | 750 ml                           |
| Species          | Heat-Treated Birch               |
| Depth            | 3 in                             |
| Bottle Type      | Standard                         |
| Height           | 83 5/8 in                        |