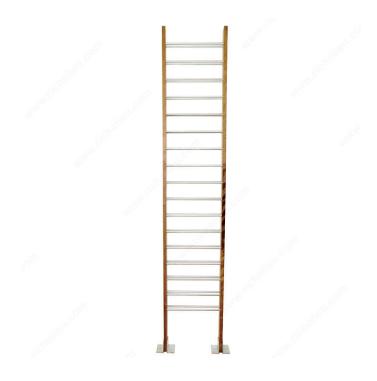

### Wine Bottle Rack

Product # WVDV1

Width 14 in

**Number of Bottles 17** 

#### **DESCRIPTION**

Wine bottle rack with a contemporary design. Combines torrefied birch and brushed aluminum.

#### **TECHNICAL SPECIFICATIONS**

| Product #        | WVDV1                            |
|------------------|----------------------------------|
| Finish           | Brushed Aluminum                 |
| Area of Activity | Storage                          |
| Material         | Wood, Aluminum                   |
| Production Time  | See Production Delay at Checkout |
| Bottle Volume    | 750 ml                           |
| Species          | Heat-Treated Birch               |
| Depth            | 3 in                             |
| Bottle Type      | Standard                         |
| Height           | 83 5/8 in                        |