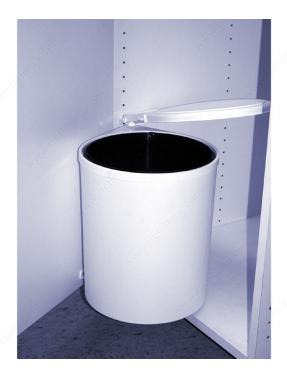

## Plastic Waste Bin (13 I)

**Product #** T270030

## **DESCRIPTION**

Ideal for under-sink cabinets. Offers the same functions as the 3715-3720 series but in a more economical plastic version. Available in white or grey. Reversible (right or left).

## **TECHNICAL SPECIFICATIONS**

| Product #                             | T270030                                                             |
|---------------------------------------|---------------------------------------------------------------------|
| Total Capacity                        | 131                                                                 |
| Interior Dimensions Required - Width  | Min. 356 mm                                                         |
| Interior Dimensions Required - Depth  | Min. 305 mm                                                         |
| Interior Dimensions Required - Height | Min. 451 mm                                                         |
| Brand                                 | Richelieu                                                           |
| Finish                                | White                                                               |
| Material                              | Plastic                                                             |
| Lid                                   | Included                                                            |
| Solutions                             | Base Cabinets, Under-Sink Cabinets, Wastebins and Recycling Centers |
| Area of Activity                      | Cleaning, Preparation                                               |