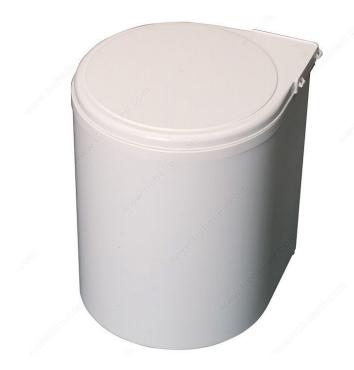

## Plastic Waste Bin (13 I)

**Product #** T270030

## **DESCRIPTION**

Ideal for under-sink cabinets. Offers the same functions as the 3715-3720 series but in a more economical plastic version. Available in white or grey. Reversible (right or left).

## **TECHNICAL SPECIFICATIONS**

| Product #                             | T270030                                                             |
|---------------------------------------|---------------------------------------------------------------------|
| Total Capacity                        | 131                                                                 |
| Interior Dimensions Required - Width  | Min. 356 mm                                                         |
| Interior Dimensions Required - Depth  | Min. 305 mm                                                         |
| Interior Dimensions Required - Height | Min. 451 mm                                                         |
| Brand                                 | Richelieu                                                           |
| Finish                                | White                                                               |
| Material                              | Plastic                                                             |
| Lid                                   | Included                                                            |
| Solutions                             | Base Cabinets, Under-Sink Cabinets, Wastebins and Recycling Centers |
| Area of Activity                      | Cleaning, Preparation                                               |