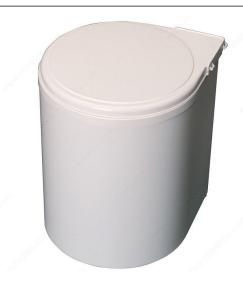

## Plastic Waste Bin (13 I)

**Product #** T270030

## **DESCRIPTION**

Ideal for under-sink cabinets. Offers the same functions as the 3715-3720 series but in a more economical plastic version. Available in white or grey. Reversible (right or left).

## **TECHNICAL SPECIFICATIONS**

| Product #                             | T270030                                                             |
|---------------------------------------|---------------------------------------------------------------------|
| Total Capacity                        | 131                                                                 |
| Interior Dimensions Required - Width  | Min. 356 mm                                                         |
| Interior Dimensions Required - Depth  | Min. 305 mm                                                         |
| Interior Dimensions Required - Height | Min. 451 mm                                                         |
| Brand                                 | Richelieu                                                           |
| Finish                                | White                                                               |
| Material                              | Plastic                                                             |
| Lid                                   | Included                                                            |
| Solutions                             | Base Cabinets, Under-Sink Cabinets, Wastebins and Recycling Centers |
| Area of Activity                      | Cleaning, Preparation                                               |