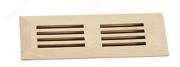

# **Surface-Mount Floor Register - Wood**

Product # RS31003

Species Birch

Duct Opening - Width 3 in

Duct Opening - Length 10 in

Width - Overall Dimensions 4 in

Length - Overall Dimensions 11 1/8 in

**DESCRIPTION** 

Surface-mounted floor register.

### **ADVANTAGES AND BENEFITS**

- Can be used on all floor coverings. Can replace any existing metal or plastic register. Polished with 180 grit and ready for finishing. Select and better grade wood.
- Adjustable ventilation flow. Elegant design. Very sturdy. Will not rust.