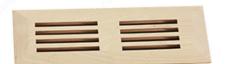

# **Surface-Mount Floor Register - Wood**

Product # RS31003

Species Birch

Duct Opening - Width 3 in

Duct Opening - Length 10 in

Width - Overall Dimensions 4 in

Length - Overall Dimensions 11 1/8 in

**DESCRIPTION** 

Surface-mounted floor register.

### **ADVANTAGES AND BENEFITS**

- Can be used on all floor coverings. Can replace any existing metal or plastic register. Polished with 180 grit and ready for finishing. Select and better grade wood.
- Adjustable ventilation flow. Elegant design. Very sturdy. Will not rust.