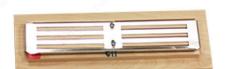

# **Surface-Mount Floor Register - Wood**

Product # RS31003

Species Birch

Duct Opening - Width 3 in

Duct Opening - Length 10 in

Width - Overall Dimensions 4 in

Length - Overall Dimensions 11 1/8 in

**DESCRIPTION** 

Surface-mounted floor register.

### **ADVANTAGES AND BENEFITS**

- Can be used on all floor coverings. Can replace any existing metal or plastic register. Polished with 180 grit and ready for finishing. Select and better grade wood.
- Adjustable ventilation flow. Elegant design. Very sturdy. Will not rust.