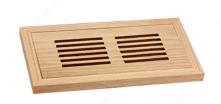

## Flush-Mount Floor Register - Wood

Product # RF41025

**Species** Red Oak

## **DESCRIPTION**

Flush-mounted wood floor register.

### **ADVANTAGES AND BENEFITS**

Can be used on all floor coverings. - Can replace any existing metal or plastic register. - Polished with 180 grit and ready for finishing. - Select and Better grade wood.
Adjustable ventilation flow. - Elegant design. - Very sturdy. - Will not rust.