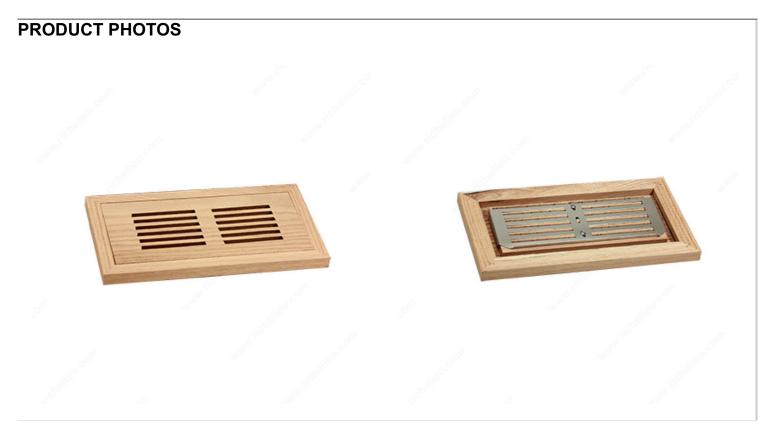

## Flush-Mount Floor Register - Wood

Product # RF41025

**Species** Red Oak

## **DESCRIPTION**

Flush-mounted wood floor register.

### **ADVANTAGES AND BENEFITS**

Can be used on all floor coverings. - Can replace any existing metal or plastic register. - Polished with 180 grit and ready for finishing. - Select and Better grade wood.
Adjustable ventilation flow. - Elegant design. - Very sturdy. - Will not rust.

# **INCLUDED PRODUCT(S)**

- Frame included