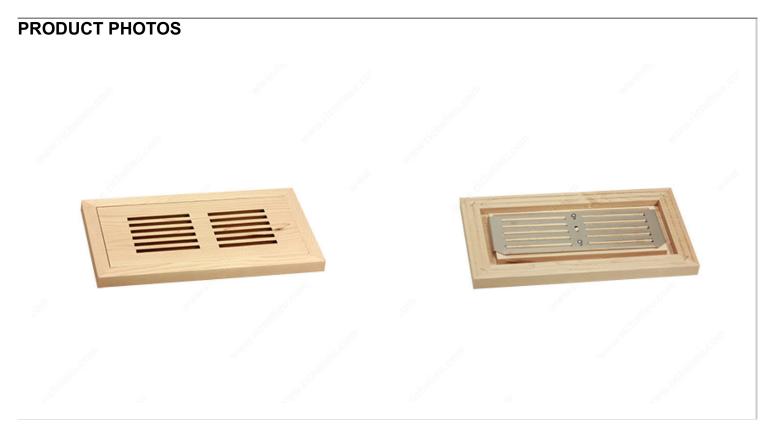

## Flush-Mount Floor Register - Wood

Product # RF41015

**Species** Maple

## **DESCRIPTION**

Flush-mounted wood floor register.

## **ADVANTAGES AND BENEFITS**

Can be used on all floor coverings. - Can replace any existing metal or plastic register. - Polished with 180 grit and ready for finishing. - Select and Better grade wood.
Adjustable ventilation flow. - Elegant design. - Very sturdy. - Will not rust.

# **INCLUDED PRODUCT(S)**

- Frame included