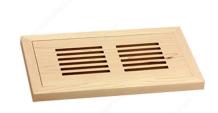

## Flush-Mount Floor Register - Wood

Product # RF41015

**Species** Maple

## **DESCRIPTION**

Flush-mounted wood floor register.

## **ADVANTAGES AND BENEFITS**

Can be used on all floor coverings. - Can replace any existing metal or plastic register. - Polished with 180 grit and ready for finishing. - Select and Better grade wood.
Adjustable ventilation flow. - Elegant design. - Very sturdy. - Will not rust.