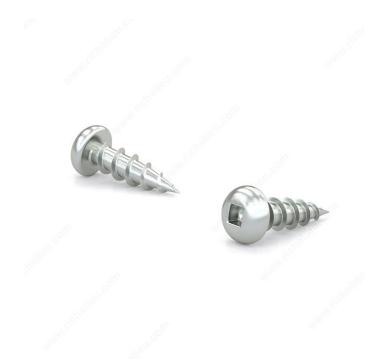

| Regular                   |
| Finish                       | Zinc                      |
| Function                     | Hinges and Hardware       |
| Brand                        | Reliable                  |
| Head Size                    | no. 8                     |
| Drive Size                   | #2 (Red)                  |
| Threading                    | Full thread               |
| Specific Application         | Various                   |
| Type of Wood                 | Softwood, Engineered Wood |
| Standards and Certifications | Not Certified             |
| Material                     | Steel                     |
| Thread Count (Pitch/TPI)     | 10                        |
|                              |                           |



# PRODUCT PHOTOS