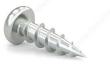

## Zinc-Plated Wood Screw, Pan Head, Square Drive, Coarse Thread, Regular Wood Point

Product # PKCZ8916PRJ

#### Zinc plated assembly screw

These screws are designed for a wide range of applications, offering durability, ease of installation, and corrosion resistance due to their zinc plating. These screws have a Square drive.

### **ADVANTAGES AND BENEFITS**

- The pan head design features a low-profile, flat head with a slightly rounded top, resulting in a broad and smooth bearing surface which distributes load evenly - The coarse thread offers strong grip, and the regular wood point allows for easy penetration - The regular wood point design speeds up the installation process, making it particularly useful when you need to secure wooden materials efficiently