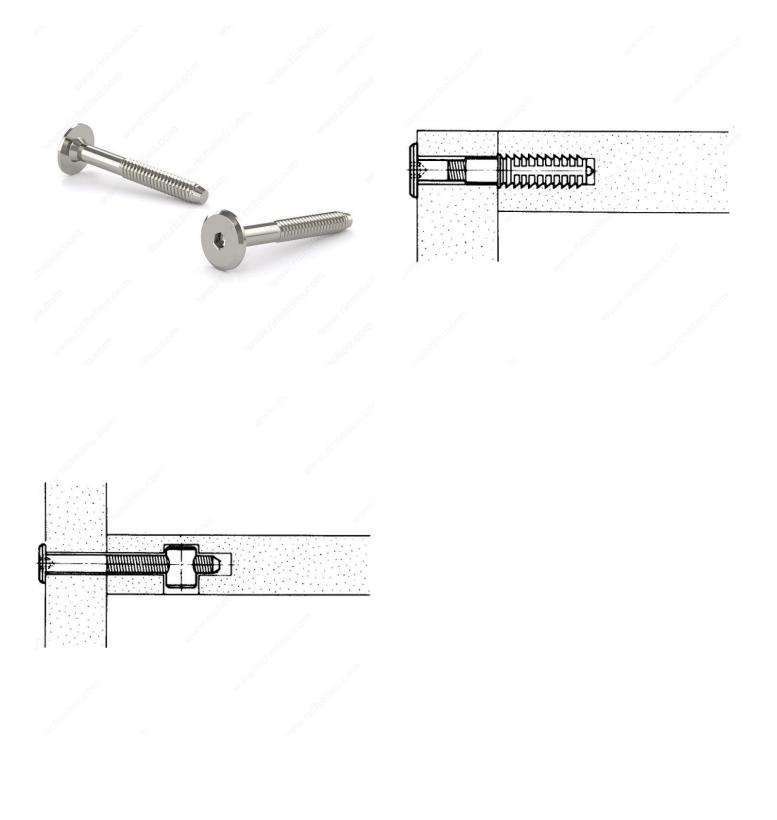

## **ADVANTAGES AND BENEFITS**

- Assembly bolts are often used to create a concealed or hidden fastening method. When installed, they are not visible on the exterior of the assembled pieces, resulting in a clean and professional finish without visible screws or fasteners. - Easy to install with simple hand tools like a screwdriver or wrench