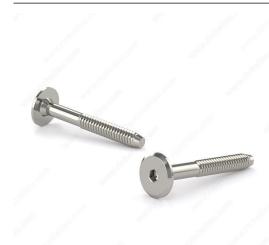

## Assembly bolt JCB-B

Product # JCBB0103C2

Length 40 mm

## **DESCRIPTION**

Screws with a #4 hex key.

#### **ADVANTAGES AND BENEFITS**

- Assembly bolts are often used to create a concealed or hidden fastening method. When installed, they are not visible on the exterior of the assembled pieces, resulting in a clean and professional finish without visible screws or fasteners. - Easy to install with simple hand tools like a screwdriver or wrench

## **TECHNICAL SPECIFICATIONS**

| Product #                    | JCBB0103C2             |
|------------------------------|------------------------|
| Type of Bolts                | For furniture assembly |
| Bolt Diameter/Size           | 1/4 in                 |
| Thread Count (Pitch/TPI)     | 20                     |
| Material                     | Steel                  |
| Head                         | PowerHead (MC)         |
| Type of Point                | Blunt                  |
| Thread Type                  | Coarse                 |
| Finish                       | Nickel                 |
| Brand                        | Richelieu              |
| Standards and Certifications | Not Certified          |
| Included Products            | None                   |
| Specific Application         | Furniture Assembly     |