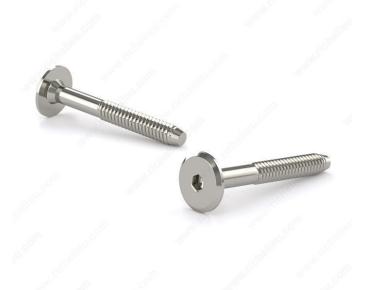

## Assembly bolt JCB-B

Product # JCBB0103C2

Length 40 mm

## **DESCRIPTION**

Screws with a #4 hex key.

#### **ADVANTAGES AND BENEFITS**

- Assembly bolts are often used to create a concealed or hidden fastening method. When installed, they are not visible on the exterior of the assembled pieces, resulting in a clean and professional finish without visible screws or fasteners. - Easy to install with simple hand tools like a screwdriver or wrench

## **TECHNICAL SPECIFICATIONS**

| Product #                    | JCBB0103C2             |
|------------------------------|------------------------|
| Type of Bolts                | For furniture assembly |
| Bolt Diameter/Size           | 1/4 in                 |
| Thread Count (Pitch/TPI)     | 20                     |
| Material                     | Steel                  |
| Head                         | PowerHead (MC)         |
| Type of Point                | Blunt                  |
| Thread Type                  | Coarse                 |
| Finish                       | Nickel                 |
| Brand                        | Richelieu              |
| Standards and Certifications | Not Certified          |
| Included Products            | None                   |
| Specific Application         | Furniture Assembly     |