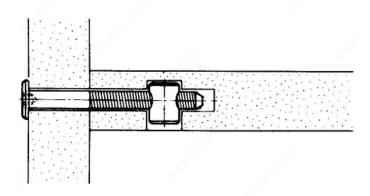

#### **ADVANTAGES AND BENEFITS**

- Assembly bolts are often used to create a concealed or hidden fastening method. When installed, they are not visible on the exterior of the assembled pieces, resulting in a clean and professional finish without visible screws or fasteners. - Easy to install with simple hand tools like a screwdriver or wrench