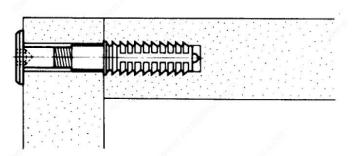

#### **ADVANTAGES AND BENEFITS**

- Assembly bolts are often used to create a concealed or hidden fastening method. When installed, they are not visible on the exterior of the assembled pieces, resulting in a clean and professional finish without visible screws or fasteners. - Easy to install with simple hand tools like a screwdriver or wrench