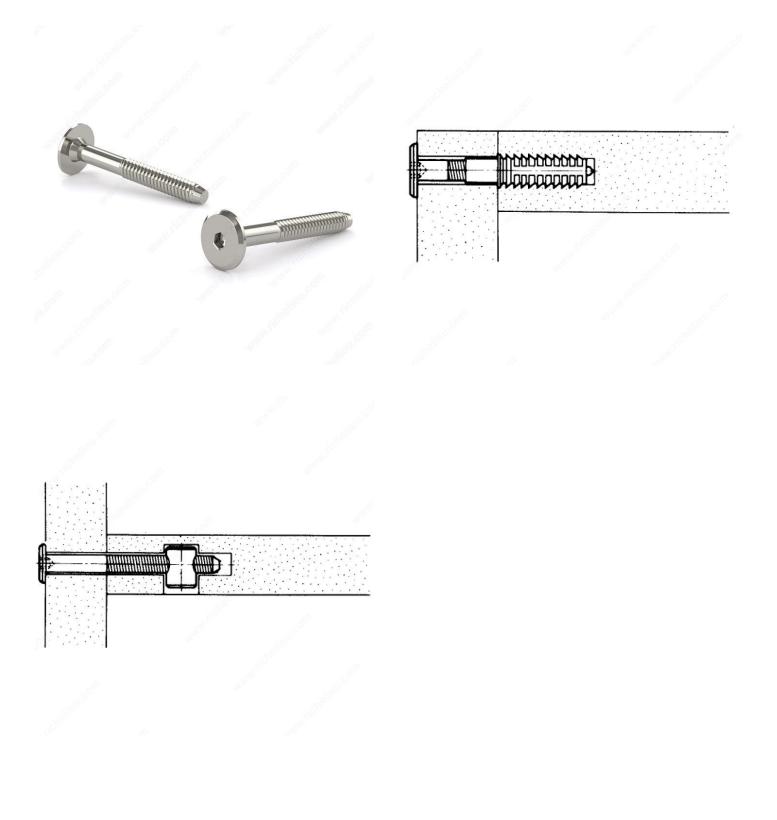

# Assembly bolt JCB-B

Product # JCBB0101C2

Length 30 mm

#### DESCRIPTION

Screws with a #4 hex key.

## **ADVANTAGES AND BENEFITS**

- Assembly bolts are often used to create a concealed or hidden fastening method. When installed, they are not visible on the exterior of the assembled pieces, resulting in a clean and professional finish without visible screws or fasteners. - Easy to install with simple hand tools like a screwdriver or wrench