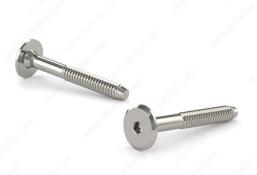

# Assembly bolt JCB-B

Product # JCBB0101C2

Length 30 mm

#### DESCRIPTION

Screws with a #4 hex key.

## **ADVANTAGES AND BENEFITS**

- Assembly bolts are often used to create a concealed or hidden fastening method. When installed, they are not visible on the exterior of the assembled pieces, resulting in a clean and professional finish without visible screws or fasteners. - Easy to install with simple hand tools like a screwdriver or wrench