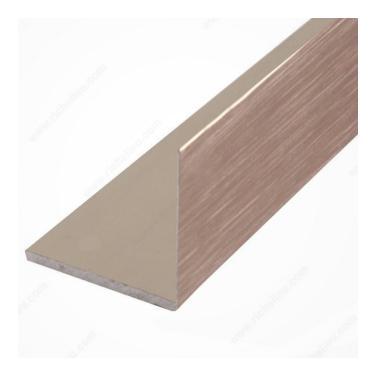

## **Corner Molding**

**Product #** D012219

#### **DESCRIPTION**

18 gauge (0.048") thickness.

#### **TECHNICAL SPECIFICATIONS**

| Product # | D012219         |
|-----------|-----------------|
| Height    | 2 in            |
| Width     | 2 in            |
| Color     | Stainless Steel |
| Thickness | 0.048 in        |
| Length    | 48 in           |
| Material  | Stainless Steel |
| Finish    | Stainless Steel |
| Shape     | L               |