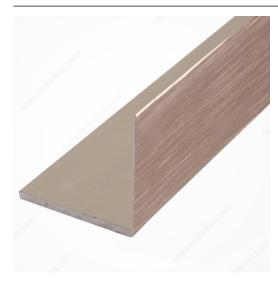

## **Corner Molding**

**Product #** D012219

#### **DESCRIPTION**

18 gauge (0.048") thickness.

#### **TECHNICAL SPECIFICATIONS**

| Product # | D012219         |
|-----------|-----------------|
| Height    | 2 in            |
| Width     | 2 in            |
| Color     | Stainless Steel |
| Thickness | 0.048 in        |
| Length    | 48 in           |
| Material  | Stainless Steel |
| Finish    | Stainless Steel |
| Shape     | L               |