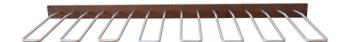

## **Angled Wine Bottle Holder**

Product # CWH08BA

**Number of Bottles** 8

Width 47 13/16 in

Finish Brushed Aluminum

**Production Time** Item in Stock

**Packaging format** Box

#### **TECHNICAL SPECIFICATIONS**

| Product #     | CWH08BA            |
|---------------|--------------------|
| Bottle Type   | Standard           |
| Bottle Volume | 750 ml             |
| Material      | Wood, Aluminum     |
| Species       | Heat-Treated Birch |
| Depth         | 12 3/4 in          |
| Height        | 2 1/2 in           |