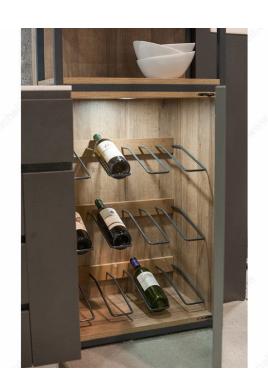

## **Angled Wine Bottle Holder**

Product # CWH08BA

**Number of Bottles** 8

Width 47 13/16 in

Finish Brushed Aluminum

**Production Time** Item in Stock

**Packaging format** Box

#### **TECHNICAL SPECIFICATIONS**

| Product #     | CWH08BA            |
|---------------|--------------------|
| Bottle Type   | Standard           |
| Bottle Volume | 750 ml             |
| Material      | Wood, Aluminum     |
| Species       | Heat-Treated Birch |
| Depth         | 12 3/4 in          |
| Height        | 2 1/2 in           |