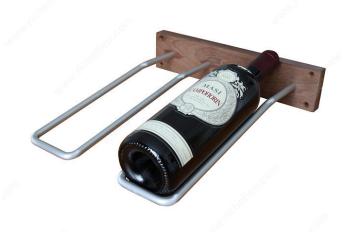

## **Angled Wine Bottle Holder**

Product # CWH08BA

**Number of Bottles** 8

Width 47 13/16 in

Finish Brushed Aluminum

**Production Time** Item in Stock

**Packaging format** Box

#### **TECHNICAL SPECIFICATIONS**

| Product #     | CWH08BA            |
|---------------|--------------------|
| Bottle Type   | Standard           |
| Bottle Volume | 750 ml             |
| Material      | Wood, Aluminum     |
| Species       | Heat-Treated Birch |
| Depth         | 12 3/4 in          |
| Height        | 2 1/2 in           |

## INCLUDED PRODUCT(S)

- 1 Bracket - Screws