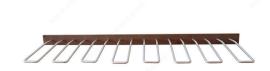

## **Angled Wine Bottle Holder**

Product # CWH08BA

**Number of Bottles** 8

Width 47 13/16 in

Finish Brushed Aluminum

**Production Time** Item in Stock

**Packaging format** Box

#### **TECHNICAL SPECIFICATIONS**

| Product #     | CWH08BA            |
|---------------|--------------------|
| Bottle Type   | Standard           |
| Bottle Volume | 750 ml             |
| Material      | Wood, Aluminum     |
| Species       | Heat-Treated Birch |
| Depth         | 12 3/4 in          |
| Height        | 2 1/2 in           |