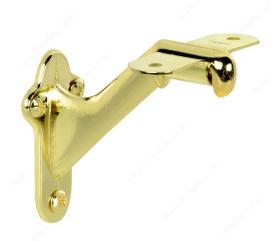

## **Metal Decorative Bracket for Wood Handrail**

**Product #** BP4235130

Finish Brass

## **DESCRIPTION**

Available in a variety of finishes to suit any style, this bracket is a must for any handrail.

## **TECHNICAL SPECIFICATIONS**

| Product #                  | BP4235130        |
|----------------------------|------------------|
| Type of Mounting           | Wall Mount       |
| Handrail Type              | Flat Tubing      |
| Recommended Location Usage | Interior         |
| Adjustment                 | Adjustable Angle |
| Height                     | 61 mm            |
| Width                      | 31 mm            |
| Projection                 | 75 mm            |
| Material                   | Metal            |
| Glass Drilling             | Not Required     |
| Screw                      | Included         |
| Milling C/C                | 21 mm            |