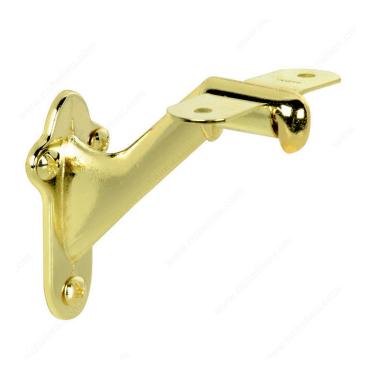

## **Metal Decorative Bracket for Wood Handrail**

**Product #** BP4235130

Finish Brass

## **DESCRIPTION**

Available in a variety of finishes to suit any style, this bracket is a must for any handrail.

## **TECHNICAL SPECIFICATIONS**

| Product #                  | BP4235130        |
|----------------------------|------------------|
| Type of Mounting           | Wall Mount       |
| Handrail Type              | Flat Tubing      |
| Recommended Location Usage | Interior         |
| Adjustment                 | Adjustable Angle |
| Height                     | 61 mm            |
| Width                      | 31 mm            |
| Projection                 | 75 mm            |
| Material                   | Metal            |
| Glass Drilling             | Not Required     |
| Screw                      | Included         |
| Milling C/C                | 21 mm            |