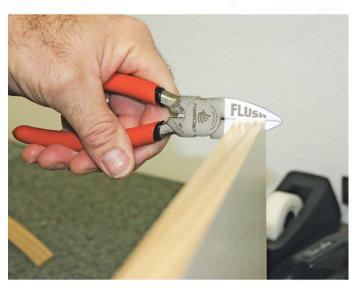

## **DESCRIPTION**

New Macro Flush Cut Trimmers let you trim edgebanding or veneer flush with the surface. These innovative new trimmers stop the struggle, saving you time and money. The first tool you will pull out of your bag, every time! If for any reason you don't get the perfect cut the first time, these amazing trimmers allow you to make a micro cut for the perfect nip and tuck. Works great with wood and PVC edgebanding with standard thicknesses of .018" - .025". Not recommended for 3 mm edgebanding, nails, or screws.