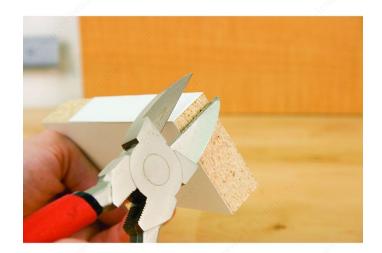

## **DESCRIPTION**

New Macro Flush Cut Trimmers let you trim edgebanding or veneer flush with the surface. These innovative new trimmers stop the struggle, saving you time and money. The first tool you will pull out of your bag, every time! If for any reason you don't get the perfect cut the first time, these amazing trimmers allow you to make a micro cut for the perfect nip and tuck. Works great with wood and PVC edgebanding with standard thicknesses of .018" - .025". Not recommended for 3 mm edgebanding, nails, or screws.