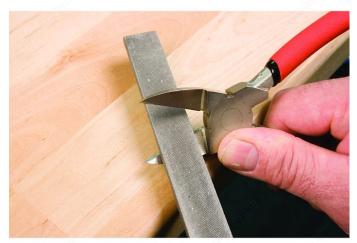

## **DESCRIPTION**

New Macro Flush Cut Trimmers let you trim edgebanding or veneer flush with the surface. These innovative new trimmers stop the struggle, saving you time and money. The first tool you will pull out of your bag, every time! If for any reason you don't get the perfect cut the first time, these amazing trimmers allow you to make a micro cut for the perfect nip and tuck. Works great with wood and PVC edgebanding with standard thicknesses of .018" - .025". Not recommended for 3 mm edgebanding, nails, or screws.