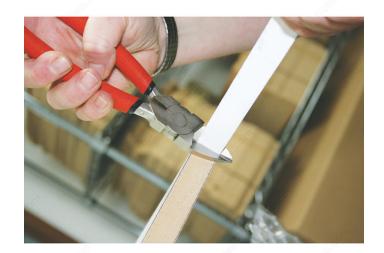

## **DESCRIPTION**

New Macro Flush Cut Trimmers let you trim edgebanding or veneer flush with the surface. These innovative new trimmers stop the struggle, saving you time and money. The first tool you will pull out of your bag, every time! If for any reason you don't get the perfect cut the first time, these amazing trimmers allow you to make a micro cut for the perfect nip and tuck. Works great with wood and PVC edgebanding with standard thicknesses of .018" - .025". Not recommended for 3 mm edgebanding, nails, or screws.