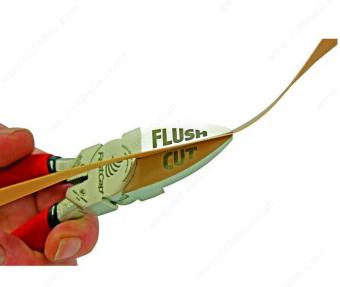

## **DESCRIPTION**

New Macro Flush Cut Trimmers let you trim edgebanding or veneer flush with the surface. These innovative new trimmers stop the struggle, saving you time and money. The first tool you will pull out of your bag, every time! If for any reason you don't get the perfect cut the first time, these amazing trimmers allow you to make a micro cut for the perfect nip and tuck. Works great with wood and PVC edgebanding with standard thicknesses of .018" - .025". Not recommended for 3 mm edgebanding, nails, or screws.