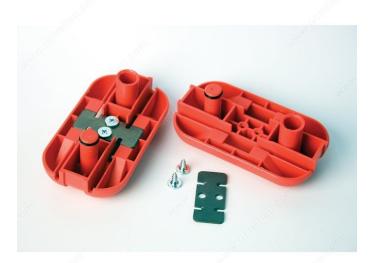

the edgebanding in just one pass.

- Super-smooth action
- Trims in all directions
- Comfortable, ergonomic design

#### **TECHNICAL SPECIFICATIONS**

| Product #              | 918801                                |
|------------------------|---------------------------------------|
| Material               | Plastic                               |
| Finish                 | Black                                 |
| Additional Information | Carbon Steel Blades, Standard Version |
| Brand                  | FastCap                               |

#### **APPLICATION**

Great for: - Edgebanding (Fastedge) - Wood veneer - Material up to 0.018"

#### IMPORTANT INFORMATION

- Cut springs, all pneumatic - Cut forwards and backwards - Cut both sides at once

## **PRODUCT PHOTOS**