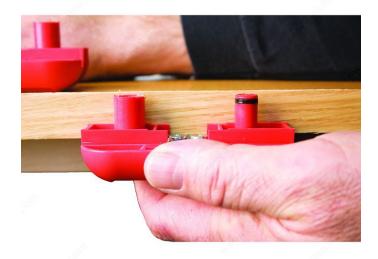

### **DESCRIPTION**

The Pneumatic Quad Trimmer with Carbon Steel or Tungsten Carbide Blades make trimming edgebanding quick and easy! With a comfortable and ergonomic design, it trims both sides of the edgebanding in just one pass.

#### **APPLICATION**

Great for: - Edgebanding (Fastedge) - Wood veneer - Material up to 0.018"

#### IMPORTANT INFORMATION

- Cut springs, all pneumatic - Cut forwards and backwards - Cut both sides at once