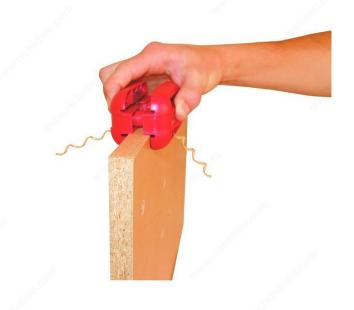

### **DESCRIPTION**

The Pneumatic Quad Trimmer with Carbon Steel or Tungsten Carbide Blades make trimming edgebanding quick and easy! With a comfortable and ergonomic design, it trims both sides of the edgebanding in just one pass.

#### **APPLICATION**

Great for: - Edgebanding (Fastedge) - Wood veneer - Material up to 0.018"

#### IMPORTANT INFORMATION

- Cut springs, all pneumatic - Cut forwards and backwards - Cut both sides at once