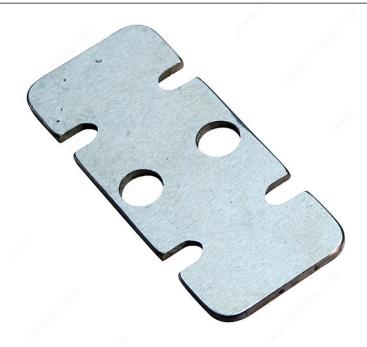

of the edgebanding in just one pass.

- Super-smooth action
- Trims in all directions
- Comfortable, ergonomic design

#### **TECHNICAL SPECIFICATIONS**

| Product #              | 918801                                |
|------------------------|---------------------------------------|
| Material               | Plastic                               |
| Finish                 | Black                                 |
| Additional Information | Carbon Steel Blades, Standard Version |
| Brand                  | FastCap                               |

#### **APPLICATION**

Great for: - Edgebanding (Fastedge) - Wood veneer - Material up to 0.018"

#### IMPORTANT INFORMATION

- Cut springs, all pneumatic - Cut forwards and backwards - Cut both sides at once

## **PRODUCT PHOTOS**