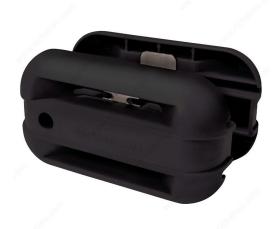

# **Quad Edge Trimmers**

**Product # 918801** 

### **DESCRIPTION**

The Pneumatic Quad Trimmer with Carbon Steel or Tungsten Carbide Blades make trimming edgebanding quick and easy! With a comfortable and ergonomic design, it trims both sides of the edgebanding in just one pass.

#### **TECHNICAL SPECIFICATIONS**

| Product #              | 918801                                |
|------------------------|---------------------------------------|
| Material               | Plastic                               |
| Finish                 | Black                                 |
| Additional Information | Carbon Steel Blades, Standard Version |
| Brand                  | FastCap                               |