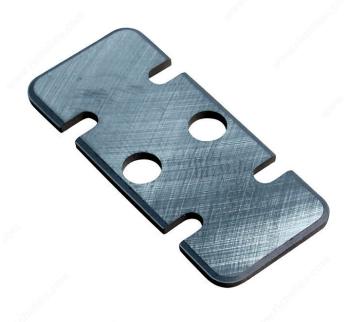

f the edgebanding in just one pass.

- Super-smooth action
- Trims in all directions
- Comfortable, ergonomic design

#### **TECHNICAL SPECIFICATIONS**

| Product #              | 918801                                |
|------------------------|---------------------------------------|
| Material               | Plastic                               |
| Finish                 | Black                                 |
| Additional Information | Carbon Steel Blades, Standard Version |
| Brand                  | FastCap                               |

#### **APPLICATION**

Great for: - Edgebanding (Fastedge) - Wood veneer - Material up to 0.018"

#### IMPORTANT INFORMATION

- Cut springs, all pneumatic - Cut forwards and backwards - Cut both sides at once

## **PRODUCT PHOTOS**