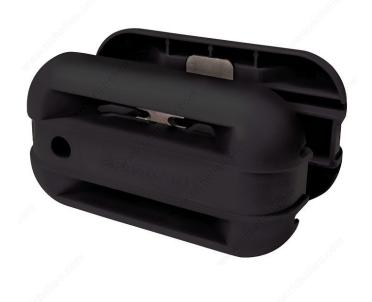

# **Quad Edge Trimmers**

**Product # 918801** 

### **DESCRIPTION**

The Pneumatic Quad Trimmer with Carbon Steel or Tungsten Carbide Blades make trimming edgebanding quick and easy! With a comfortable and ergonomic design, it trims both sides of the edgebanding in just one pass.

#### **TECHNICAL SPECIFICATIONS**

| Product #              | 918801                                |
|------------------------|---------------------------------------|
| Material               | Plastic                               |
| Finish                 | Black                                 |
| Additional Information | Carbon Steel Blades, Standard Version |
| Brand                  | FastCap                               |