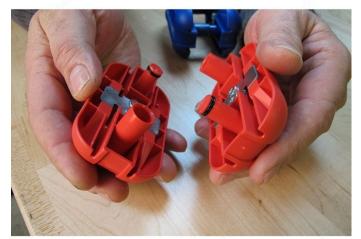

# **Quad Edge Trimmers**

**Product # 918801** 

### **DESCRIPTION**

The Pneumatic Quad Trimmer with Carbon Steel or Tungsten Carbide Blades make trimming edgebanding quick and easy! With a comfortable and ergonomic design, it trims both sides of the edgebanding in just one pass.

## **PRODUCT PHOTOS**