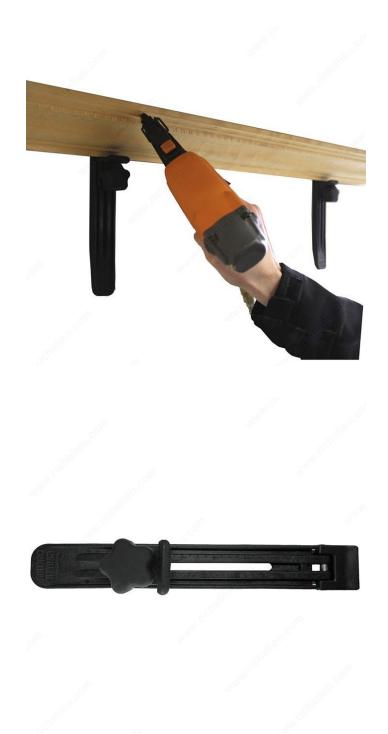

### **DESCRIPTION**

Stop the struggle of hanging crown molding with the Crown Control. Turn a two person job into a one person job with this simple, reliable and reusable lean product.

#### **ADVANTAGES AND BENEFITS**

- Adjustable to fit virtually any size crown molding Quick release lever Spring loaded
- Easy installation and removal

### **APPLICATION**

Great for: - Remodels - General trim installation - Crown molding up to 5-3/4"