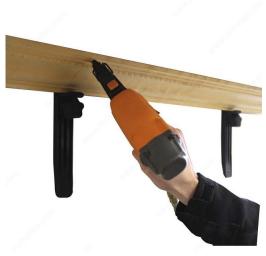

### **DESCRIPTION**

Stop the struggle of hanging crown molding with the Crown Control. Turn a two person job into a one person job with this simple, reliable and reusable lean product.

#### **ADVANTAGES AND BENEFITS**

- Adjustable to fit virtually any size crown molding Quick release lever Spring loaded
- Easy installation and removal

### **APPLICATION**

Great for: - Remodels - General trim installation - Crown molding up to 5-3/4"