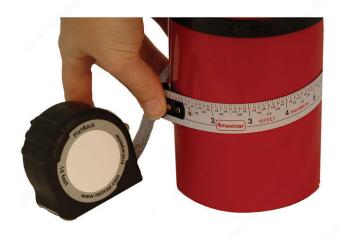

#### **DESCRIPTION**

Because not all surfaces are flat! Measure curves and flat surfaces with ease and precision.

ProCarpenter Tape Measures are developed with 7 innovative features: Lever action belt clip, pencil sharpener, dual locking system, erasable notepad, heavy-duty 1-inch blade, high-contrast tape and rugged compact design.