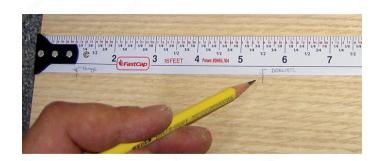

### **ADVANTAGES AND BENEFITS**

- Write on the tape measure, erase with a thumb. - Lever action belt clip. - Loaded sharpener.