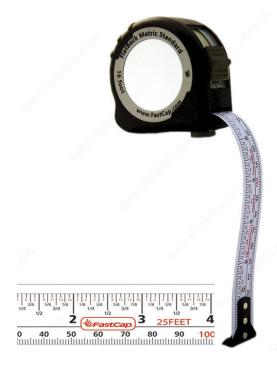

# **Metric/Standard ProCarpenter Flatback Flexible Tape Measure**

**Product # 916420** 

#### **DESCRIPTION**

Because not all surfaces are flat! Measure curves and flat surfaces with ease and precision.

ProCarpenter Tape Measures are developed with 7 innovative features: Lever action belt clip, pencil sharpener, dual locking system, erasable notepad, heavy-duty 1-inch blade, high-contrast tape and rugged compact design.

### **TECHNICAL SPECIFICATIONS**

| Product #       | 916420           |
|-----------------|------------------|
| Type of Measure | Metric, Imperial |
| Length          | 16 ft            |
| Width           | 1 in             |
| Brand           | FastCap          |