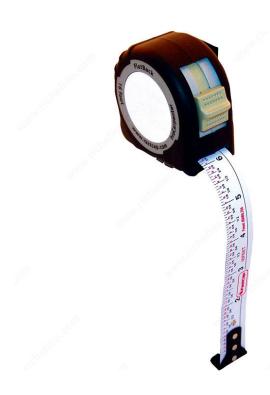

sure**

**Product # 916420** 

#### **DESCRIPTION**

Because not all surfaces are flat! Measure curves and flat surfaces with ease and precision.

ProCarpenter Tape Measures are developed with 7 innovative features: Lever action belt clip, pencil sharpener, dual locking system, erasable notepad, heavy-duty 1-inch blade, high-contrast tape and rugged compact design.

### **ADVANTAGES AND BENEFITS**

- Write on the tape measure, erase with a thumb. - Lever action belt clip. - Loaded sharpener.

### **TECHNICAL SPECIFICATIONS**

| Product #       | 916420           |
|-----------------|------------------|
| Type of Measure | Metric, Imperial |
| Length          | 16 ft            |
| Width           | 1 in             |
| Brand           | FastCap          |

## **PRODUCT PHOTOS**