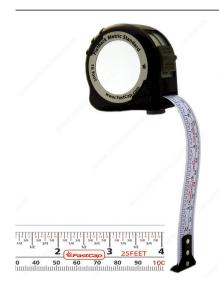

# **Metric/Standard ProCarpenter Flatback Flexible Tape Measure**

**Product # 916420** 

#### **DESCRIPTION**

Because not all surfaces are flat! Measure curves and flat surfaces with ease and precision.

ProCarpenter Tape Measures are developed with 7 innovative features: Lever action belt clip, pencil sharpener, dual locking system, erasable notepad, heavy-duty 1-inch blade, high-contrast tape and rugged compact design.

### **TECHNICAL SPECIFICATIONS**

| Product #       | 916420           |
|-----------------|------------------|
| Type of Measure | Metric, Imperial |
| Length          | 16 ft            |
| Width           | 1 in             |
| Brand           | FastCap          |