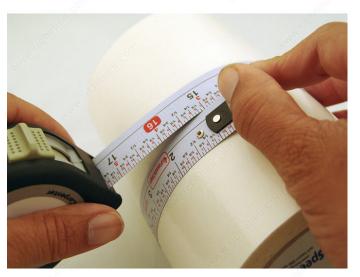

#### **DESCRIPTION**

Because not all surfaces are flat! Measure curves and flat surfaces with ease and precision.

ProCarpenter Tape Measures are developed with 7 innovative features: Lever action belt clip, pencil sharpener, dual locking system, erasable notepad, heavy-duty 1-inch blade, high-contrast tape and rugged compact design.