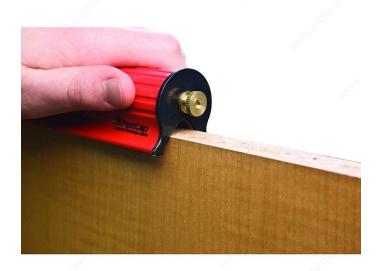

### **DESCRIPTION**

The new FastBreak sander allows you to uniformly break the edges of sharp melamine material in just one pass.

This dramatically increases the speed and efficiency with which you can break sharp, chipped edges.

#### **ADVANTAGES AND BENEFITS**

- Great for any width of melamine - Lets you sand 2 edges at once - Integrated storage for extra sandpaper