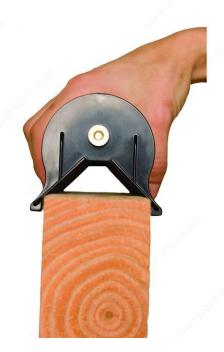

### **DESCRIPTION**

The new FastBreak sander allows you to uniformly break the edges of sharp melamine material in just one pass.

This dramatically increases the speed and efficiency with which you can break sharp, chipped edges.

#### **ADVANTAGES AND BENEFITS**

- Great for any width of melamine - Lets you sand 2 edges at once - Integrated storage for extra sandpaper