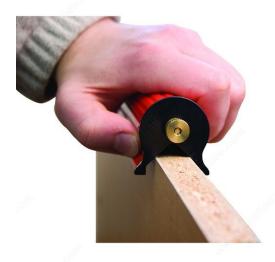

### **DESCRIPTION**

The new FastBreak sander allows you to uniformly break the edges of sharp melamine material in just one pass.

This dramatically increases the speed and efficiency with which you can break sharp, chipped edges.

#### **ADVANTAGES AND BENEFITS**

- Great for any width of melamine - Lets you sand 2 edges at once - Integrated storage for extra sandpaper