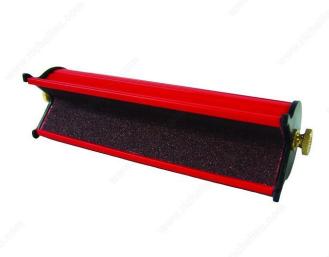

#### **ADVANTAGES AND BENEFITS**

- Great for any width of melamine - Lets you sand 2 edges at once - Integrated storage for extra sandpaper

### **TECHNICAL SPECIFICATIONS**

| Product #           | 916220              |
|---------------------|---------------------|
| Category            | For Sheets          |
| Brand               | FastCap             |
| Pad                 | Small               |
| Application Surface | Wood, Solid Surface |