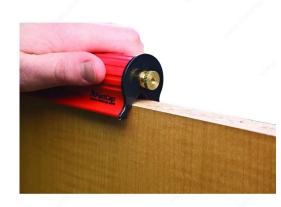

### **DESCRIPTION**

The new FastBreak sander allows you to uniformly break the edges of sharp melamine material in just one pass.

This dramatically increases the speed and efficiency with which you can break sharp, chipped edges.

#### **ADVANTAGES AND BENEFITS**

- Great for any width of melamine - Lets you sand 2 edges at once - Integrated storage for extra sandpaper