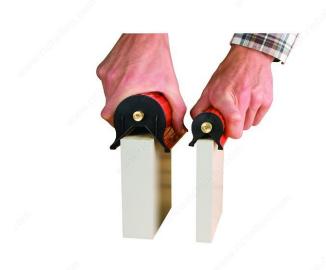

### **DESCRIPTION**

The new FastBreak sander allows you to uniformly break the edges of sharp melamine material in just one pass.

This dramatically increases the speed and efficiency with which you can break sharp, chipped edges.

#### **ADVANTAGES AND BENEFITS**

- Great for any width of melamine - Lets you sand 2 edges at once - Integrated storage for extra sandpaper