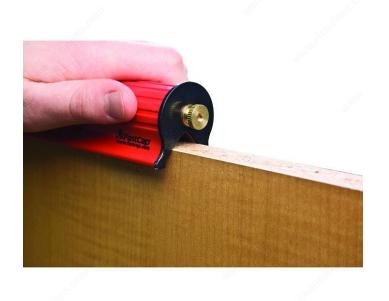

### **DESCRIPTION**

The new FastBreak sander allows you to uniformly break the edges of sharp melamine material in just one pass.

This dramatically increases the speed and efficiency with which you can break sharp, chipped edges.

#### **ADVANTAGES AND BENEFITS**

- Great for any width of melamine - Lets you sand 2 edges at once - Integrated storage for extra sandpaper