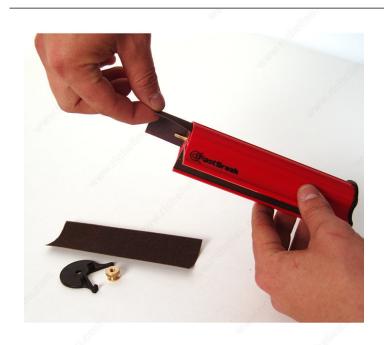

#### **ADVANTAGES AND BENEFITS**

- Great for any width of melamine - Lets you sand 2 edges at once - Integrated storage for extra sandpaper

# **INCLUDED PRODUCT(S)**

Includes: 1 x 80 grit sandpaper 2 x 180 grit sandpaper