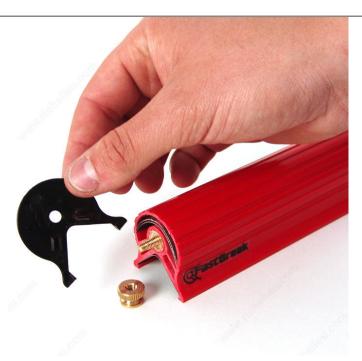

# **FastBreak Melamine Sander**

**Product #** 916220

#### **ADVANTAGES AND BENEFITS**

- Great for any width of melamine - Lets you sand 2 edges at once - Integrated storage for extra sandpaper

# **INCLUDED PRODUCT(S)**

Includes: 1 x 80 grit sandpaper 2 x 180 grit sandpaper