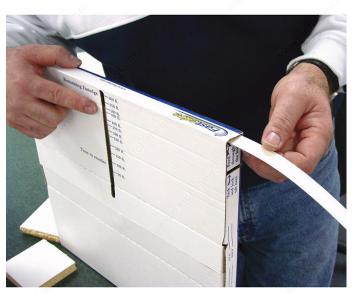

How to use Fastedge around curves:

- 1) Peel off the backing of the Fastedge and roll onto your material using the SpeedRollerPRO
- 2) Use a heat gun to bend Fastedge and form around corners
- 3) You're done! Fastedge is amazing in its flexibility!