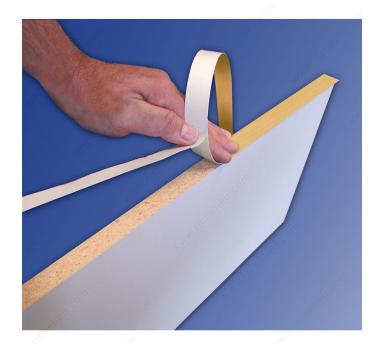

How to use Fastedge around curves:

- 1) Peel off the backing of the Fastedge and roll onto your material using the SpeedRollerPRO
- 2) Use a heat gun to bend Fastedge and form around corners
- 3) You're done! Fastedge is amazing in its flexibility!