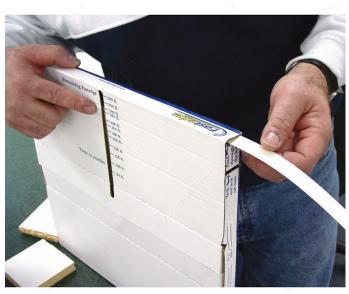

How to use Fastedge around curves:

- 1) Peel off the backing of the Fastedge and roll onto your material using the SpeedRollerPRO
- 2) Use a heat gun to bend Fastedge and form around corners
- 3) You're done! Fastedge is amazing in its flexibility!

### **ADVANTAGES AND BENEFITS**

Durable and easy to use Our high-performance, pressure-sensitive acrylic adhesive increases in strength as it cures, providing a long-lasting permanent bond