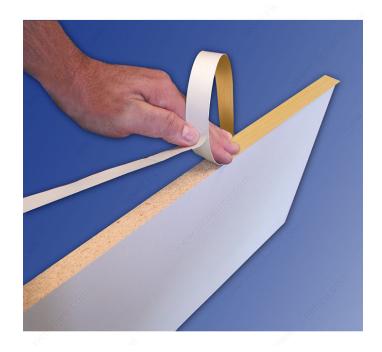

How to use Fastedge around curves:

- 1) Peel off the backing of the Fastedge and roll onto your material using the SpeedRollerPRO
- 2) Use a heat gun to bend Fastedge and form around corners
- 3) You're done! Fastedge is amazing in its flexibility!

### **ADVANTAGES AND BENEFITS**

Durable and easy to use Our high-performance, pressure-sensitive acrylic adhesive increases in strength as it cures, providing a long-lasting permanent bond