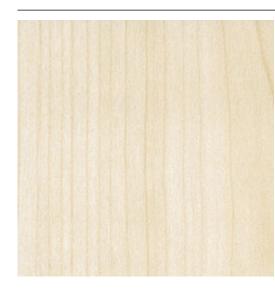

# Fastedge Peel & Stick Unfinished Wood Edgebanding - Maple

Product # 915165010

### **TECHNICAL SPECIFICATIONS**

| Product # | 915165010 |
|-----------|-----------|
| Length    | 50 ft     |
| Width     | 15/16 in  |
| Material  | Wood      |
| Finish    | Maple     |
| Thickness | 0.018 in  |
| Brands    | FastCap   |