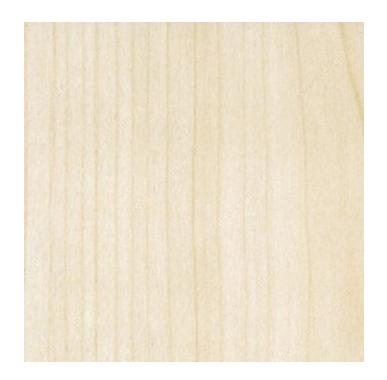

# Fastedge Peel & Stick Unfinished Wood Edgebanding - Maple

Product # 915165010

### **TECHNICAL SPECIFICATIONS**

| Product # | 915165010 |
|-----------|-----------|
| Length    | 50 ft     |
| Width     | 15/16 in  |
| Material  | Wood      |
| Finish    | Maple     |
| Thickness | 0.018 in  |
| Brands    | FastCap   |