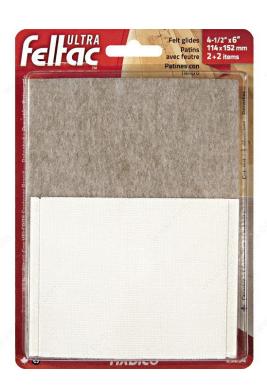

## **TECHNICAL SPECIFICATIONS**

| Product #                   | 23234                                    |
|-----------------------------|------------------------------------------|
| Length - Overall Dimensions | 152 mm                                   |
| Width - Overall Dimensions  | 114 mm                                   |
| Recommended Surfaces        | Tile/Ceramic/Linoleum, Hardwood/Laminate |
| Mounting Type               | Self-adhesive                            |
| Shape                       | Sheet                                    |
| Material                    | Polyester                                |
| Color / Finish              | White, Beige                             |
| Brand                       | ULTRA FELTAC®                            |

## **INCLUDED PRODUCT(S)**

Package of 4 pieces, including: - 2 FELTAC cutout-sheet, 114 mm X 152 mm (4-1/2" X 6") - 2 VELCRO self-adhesive cutout sheet, 114 mm X 152 mm (4-1/2" X 6")