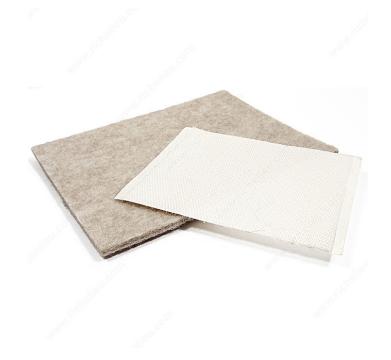

## **INCLUDED PRODUCT(S)**

Package of 4 pieces, including: - 2 FELTAC cutout-sheet, 114 mm X 152 mm (4-1/2" X 6") - 2 VELCRO self-adhesive cutout sheet, 114 mm X 152 mm (4-1/2" X 6")