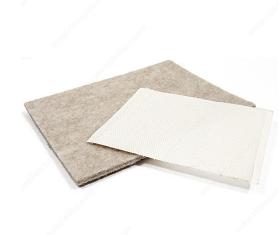

## **INCLUDED PRODUCT(S)**

Package of 4 pieces, including: - 2 FELTAC cutout-sheet, 114 mm X 152 mm (4-1/2" X 6") - 2 VELCRO self-adhesive cutout sheet, 114 mm X 152 mm (4-1/2" X 6")