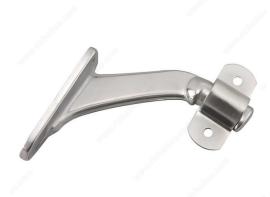

## 3-3/16" Heavy-Duty Handrail Bracket

Product # 228DNV

Finish Dull Nickel

#### Heavy-duty zinc bracket for wood handrails

Sturdy bracket for wooden handrails. Heavy-duty and built to last. Designed for solid support of wooden surfaces. Suits all types of home design.

### **TECHNICAL SPECIFICATIONS**

| Product #                  | 228DNV           |
|----------------------------|------------------|
| Type of Mounting           | Wall Mount       |
| Handrail Type              | Flat Tubing      |
| Recommended Location Usage | Interior         |
| Adjustment                 | Adjustable Angle |
| Height                     | 62 mm            |
| Width                      | 32.5 mm          |
| Projection                 | 81 mm            |
| Material                   | Zinc             |
| Glass Drilling             | Not Required     |
| Screw                      | Included         |