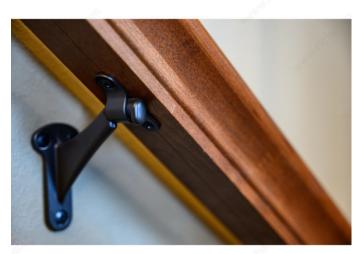

#### Heavy-duty zinc bracket for wood handrails

Sturdy bracket for wooden handrails. Heavy-duty and built to last. Designed for solid support of wooden surfaces. Suits all types of home design.