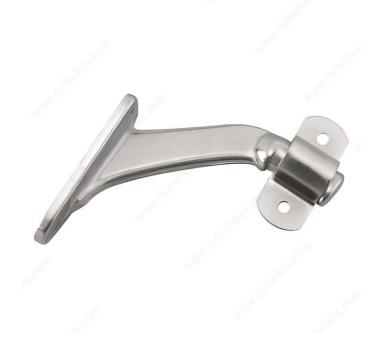

## 3-3/16" Heavy-Duty Handrail Bracket

Product # 228DNV

Finish Dull Nickel

#### Heavy-duty zinc bracket for wood handrails

Sturdy bracket for wooden handrails. Heavy-duty and built to last. Designed for solid support of wooden surfaces. Suits all types of home design.

### **TECHNICAL SPECIFICATIONS**

| Product #                  | 228DNV           |
|----------------------------|------------------|
| Type of Mounting           | Wall Mount       |
| Handrail Type              | Flat Tubing      |
| Recommended Location Usage | Interior         |
| Adjustment                 | Adjustable Angle |
| Height                     | 62 mm            |
| Width                      | 32.5 mm          |
| Projection                 | 81 mm            |
| Material                   | Zinc             |
| Glass Drilling             | Not Required     |
| Screw                      | Included         |