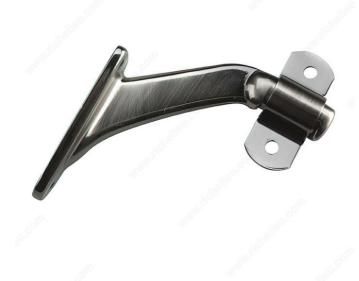

## 3-3/16" Heavy-Duty Handrail Bracket

Product # 228ANV

Finish Antique Nickel

#### Heavy-duty zinc bracket for wood handrails

Sturdy bracket for wooden handrails. Heavy-duty and built to last. Designed for solid support of wooden surfaces. Suits all types of home design.

### **TECHNICAL SPECIFICATIONS**

| Product #                  | 228ANV           |
|----------------------------|------------------|
|                            |                  |
| Type of Mounting           | Wall Mount       |
| Handrail Type              | Flat Tubing      |
| Recommended Location Usage | Interior         |
| Adjustment                 | Adjustable Angle |
| Height                     | 62 mm            |
| Width                      | 32.5 mm          |
| Projection                 | 81 mm            |
| Material                   | Zinc             |
| Glass Drilling             | Not Required     |
| Screw                      | Included         |