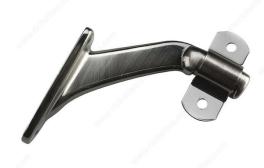

## 3-3/16" Heavy-Duty Handrail Bracket

Product # 228ANV

Finish Antique Nickel

#### Heavy-duty zinc bracket for wood handrails

Sturdy bracket for wooden handrails. Heavy-duty and built to last. Designed for solid support of wooden surfaces. Suits all types of home design.

### **TECHNICAL SPECIFICATIONS**

| Product #                  | 228ANV           |
|----------------------------|------------------|
|                            |                  |
| Type of Mounting           | Wall Mount       |
| Handrail Type              | Flat Tubing      |
| Recommended Location Usage | Interior         |
| Adjustment                 | Adjustable Angle |
| Height                     | 62 mm            |
| Width                      | 32.5 mm          |
| Projection                 | 81 mm            |
| Material                   | Zinc             |
| Glass Drilling             | Not Required     |
| Screw                      | Included         |