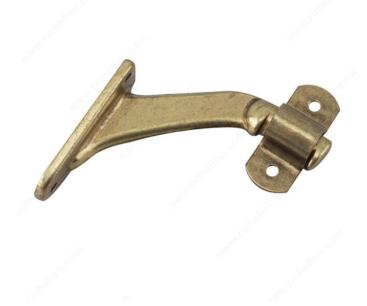

## 3-3/16" Heavy-Duty Handrail Bracket

Product # 228ABV

Finish Antique Brass

#### Heavy-duty zinc bracket for wood handrails

Sturdy bracket for wooden handrails. Heavy-duty and built to last. Designed for solid support of wooden surfaces. Suits all types of home design.

## **TECHNICAL SPECIFICATIONS**

| Product #                  | 228ABV           |
|----------------------------|------------------|
| Type of Mounting           | Wall Mount       |
| Handrail Type              | Flat Tubing      |
| Recommended Location Usage | Interior         |
| Adjustment                 | Adjustable Angle |
| Height                     | 62 mm            |
| Width                      | 32.5 mm          |
| Projection                 | 81 mm            |
| Material                   | Zinc             |
| Glass Drilling             | Not Required     |
| Screw                      | Included         |