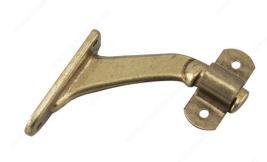

## 3-3/16" Heavy-Duty Handrail Bracket

Product # 228ABV

Finish Antique Brass

#### Heavy-duty zinc bracket for wood handrails

Sturdy bracket for wooden handrails. Heavy-duty and built to last. Designed for solid support of wooden surfaces. Suits all types of home design.

## **TECHNICAL SPECIFICATIONS**

| Product #                  | 228ABV           |
|----------------------------|------------------|
| Type of Mounting           | Wall Mount       |
| Handrail Type              | Flat Tubing      |
| Recommended Location Usage | Interior         |
| Adjustment                 | Adjustable Angle |
| Height                     | 62 mm            |
| Width                      | 32.5 mm          |
| Projection                 | 81 mm            |
| Material                   | Zinc             |
| Glass Drilling             | Not Required     |
| Screw                      | Included         |