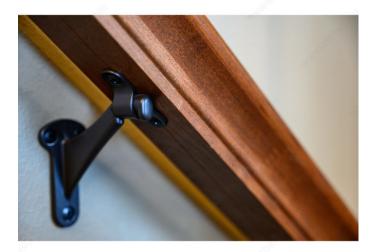

#### Heavy-duty zinc bracket for wood handrails

Sturdy bracket for wooden handrails. Heavy-duty and built to last. Designed for solid support of wooden surfaces. Suits all types of home design.