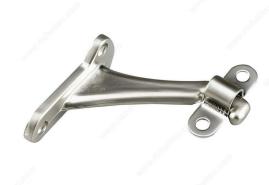

# 3-7/32" Heavy-Duty Aluminum Handrail Bracket

Product # 2282DNV

Finish Dull Nickel

#### Heavy-duty aluminum bracket for wood handrails

Sturdy support for handrails on stairways and walkways. Easy to install. A design built to last. Lends a polished look in any room.

## **TECHNICAL SPECIFICATIONS**

| Product #                  | 2282DNV           |
|----------------------------|-------------------|
| Type of Mounting           | Wall Mount        |
| Handrail Type              | Flat Tubing       |
| Recommended Location Usage | Interior          |
| Adjustment                 | Adjustable Angle  |
| Height                     | 2 25/32 in        |
| Width                      | 1 7/16 in         |
| Projection                 | 3 7/32 in         |
| Material                   | Anodized Aluminum |
| Glass Drilling             | Not Required      |
| Screw                      | Included          |
| Weight Capacity            | 50 kg             |