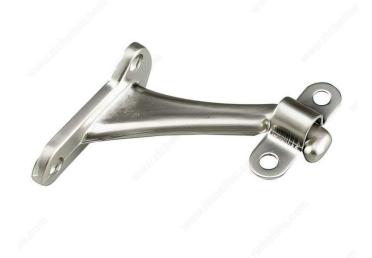

# 3-7/32" Heavy-Duty Aluminum Handrail Bracket

Product # 2282DNV

Finish Dull Nickel

#### Heavy-duty aluminum bracket for wood handrails

Sturdy support for handrails on stairways and walkways. Easy to install. A design built to last. Lends a polished look in any room.

## **TECHNICAL SPECIFICATIONS**

| Product #                  | 2282DNV           |
|----------------------------|-------------------|
| Type of Mounting           | Wall Mount        |
| Handrail Type              | Flat Tubing       |
| Recommended Location Usage | Interior          |
| Adjustment                 | Adjustable Angle  |
| Height                     | 2 25/32 in        |
| Width                      | 1 7/16 in         |
| Projection                 | 3 7/32 in         |
| Material                   | Anodized Aluminum |
| Glass Drilling             | Not Required      |
| Screw                      | Included          |
| Weight Capacity            | 50 kg             |