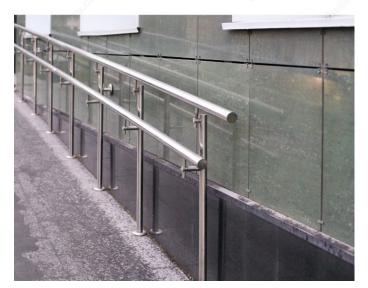

#### Heavy-duty aluminum bracket for wood handrails

Sturdy support for handrails on stairways and walkways. Easy to install. A design built to last. Lends a polished look in any room.

### **APPLICATION**

This bracket is a must for any handrail.