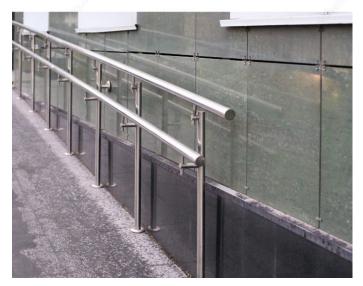

#### Heavy-duty aluminum bracket for wood handrails

Sturdy support for handrails on stairways and walkways. Easy to install. A design built to last. Lends a polished look in any room.

#### **APPLICATION**

This bracket is a must for any handrail.