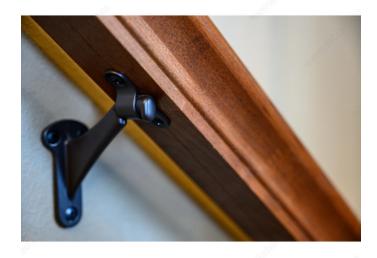

#### Heavy-duty aluminum bracket for wood handrails

Sturdy support for handrails on stairways and walkways. Easy to install. A design built to last. Lends a polished look in any room.

#### **APPLICATION**

This bracket is a must for any handrail.