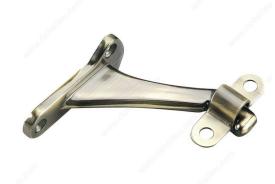

# 3-7/32" Heavy-Duty Aluminum Handrail Bracket

Product # 2282ABV

Finish Antique Brass

#### Heavy-duty aluminum bracket for wood handrails

Sturdy support for handrails on stairways and walkways. Easy to install. A design built to last. Lends a polished look in any room.

## **TECHNICAL SPECIFICATIONS**

| Product #                  | 2282ABV           |
|----------------------------|-------------------|
| Type of Mounting           | Wall Mount        |
| Handrail Type              | Flat Tubing       |
| Recommended Location Usage | Interior          |
| Adjustment                 | Adjustable Angle  |
| Height                     | 2 25/32 in        |
| Width                      | 1 7/16 in         |
| Projection                 | 3 7/32 in         |
| Material                   | Anodized Aluminum |
| Glass Drilling             | Not Required      |
| Screw                      | Included          |
| Weight Capacity            | 50 kg             |