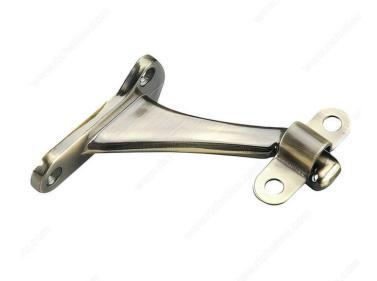

# 3-7/32" Heavy-Duty Aluminum Handrail Bracket

Product # 2282ABV

Finish Antique Brass

#### Heavy-duty aluminum bracket for wood handrails

Sturdy support for handrails on stairways and walkways. Easy to install. A design built to last. Lends a polished look in any room.

## **TECHNICAL SPECIFICATIONS**

| Product #                  | 2282ABV           |
|----------------------------|-------------------|
| Type of Mounting           | Wall Mount        |
| Handrail Type              | Flat Tubing       |
| Recommended Location Usage | Interior          |
| Adjustment                 | Adjustable Angle  |
| Height                     | 2 25/32 in        |
| Width                      | 1 7/16 in         |
| Projection                 | 3 7/32 in         |
| Material                   | Anodized Aluminum |
| Glass Drilling             | Not Required      |
| Screw                      | Included          |
| Weight Capacity            | 50 kg             |