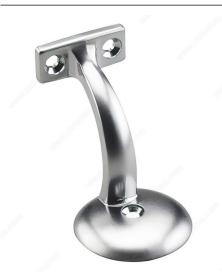

# 3" Heavy-Duty Handrail Bracket

Product # 2281SCV

Finish Satin Chrome

#### Sturdy bracket with single installation screw for handrail

Ideal for securing wooden handrails to the wall. Heavy-duty quality with one hole for quick and easy installation. Bold design suits all types of home design.

#### **TECHNICAL SPECIFICATIONS**

| Product #                  | 2281SCV                       |
|----------------------------|-------------------------------|
| Type of Mounting           | Wall Mount                    |
| Handrail Type              | Flat Tubing                   |
| Recommended Location Usage | Interior                      |
| Adjustment                 | Fixed Position                |
| Projection                 | 3 in                          |
| Material                   | Zamak                         |
| Glass Drilling             | Not Required                  |
| Screw                      | Included                      |
| Weight Capacity            | 60 kg                         |
| Production Delay           | Product Without Special Order |
| Diameter                   | 2 5/64 in                     |