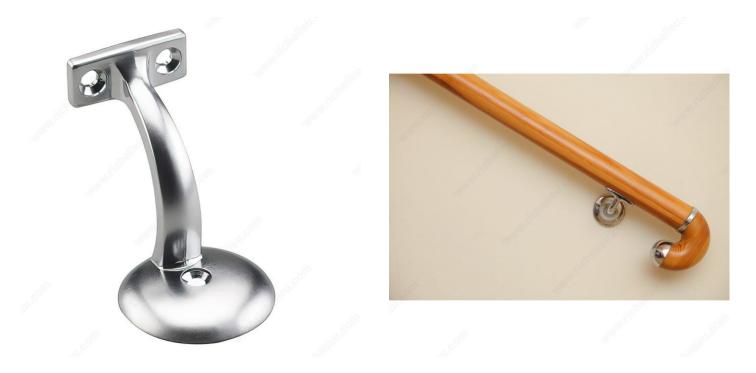

#### Sturdy bracket with single installation screw for handrail

Ideal for securing wooden handrails to the wall. Heavy-duty quality with one hole for quick and easy installation. Bold design suits all types of home design.

## APPLICATION

To secure wooden handrail to wall.

# PRODUCT PHOTOS