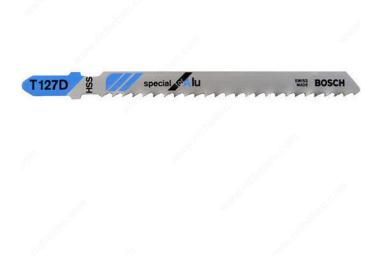

# **Blade for Aluminum - Fast and Straight Cuts**

Product # 127D

#### DESCRIPTION

Type: Special for Aluminum.

- Overall Length: 4" Working Length: 2.95" Blade Height: 0.25"
- Blade Thickness: 0.04"
- Teeth per inch: 8
- Material: HSS

#### **TECHNICAL SPECIFICATIONS**

| Product #        | 127D             |
|------------------|------------------|
| Blade Type       | Jig-Saw Blade    |
| Main Application | Aluminum         |
| Tooth Type       | Side Set, Milled |
| Teeth per Inch   | 8                |
| Material         | Steel            |
| Brand            | Bosch            |
| Length           | 4 in             |
| Working Length   | 2.95 in          |
| Blade Height     | 0.25 in          |
| Thickness        | 0.04 in          |