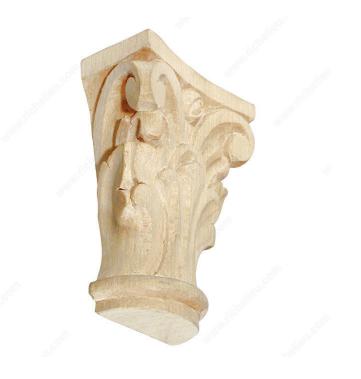

## Capital

Product # 06820415T

#### DESCRIPTION

Treat your room to something classy and fancy with this classic hand carved capital. A pleasing combination of fluidity and shape perfect for your kitchen, living room, or entryway.

#### **TECHNICAL SPECIFICATIONS**

| Product #  | 06820415T   |
|------------|-------------|
| Species    | Maple       |
| Collection | Acanthus    |
| Height     | 4 in        |
| Depth      | 1 5/8 in    |
| Features   | Hand Carved |
| Width      | 2 in        |
| Color      | Natural     |
| Finish     | Natural     |

### APPLICATION

A purely decorative piece, a capital adds a final touch to any type of countertop, range hood, fireplace mantel, and many others. Paint it or stain it to suit any style of home décor!