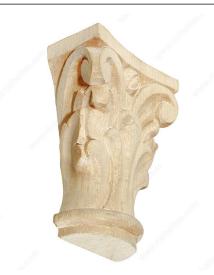

## Capital

Product # 06820415T

#### DESCRIPTION

Treat your room to something classy and fancy with this classic hand carved capital. A pleasing combination of fluidity and shape perfect for your kitchen, living room, or entryway.

#### **TECHNICAL SPECIFICATIONS**

| Product #  | 06820415T   |
|------------|-------------|
| Species    | Maple       |
| Collection | Acanthus    |
| Height     | 4 in        |
| Depth      | 1 5/8 in    |
| Features   | Hand Carved |
| Width      | 2 in        |
| Color      | Natural     |
| Finish     | Natural     |

### APPLICATION

A purely decorative piece, a capital adds a final touch to any type of countertop, range hood, fireplace mantel, and many others. Paint it or stain it to suit any style of home décor!