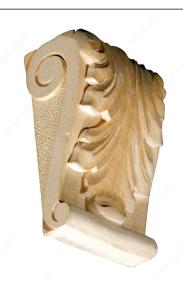

## **Capital**

Product # 06550515T

#### **DESCRIPTION**

Treat your room to something classy and fancy with this classic hand carved capital. A pleasing combination of fluidity and shape perfect for your kitchen, living room, or entryway.

#### **TECHNICAL SPECIFICATIONS**

| Product #  | 06550515T |
|------------|-----------|
| Species    | Maple     |
| Collection | Acanthus  |
| Height     | 3 3/4 in  |
| Depth      | 1 3/4 in  |
| Width      | 2 1/2 in  |
| Color      | Natural   |
| Finish     | Natural   |

### **APPLICATION**

A purely decorative piece, a capital adds a final touch to any type of countertop, range hood, fireplace mantel, and many others. Paint it or stain it to suit any style of home décor!