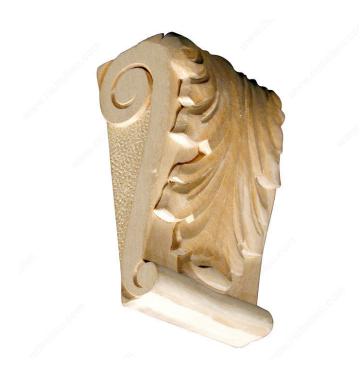

## **Capital**

Product # 06550515T

#### **DESCRIPTION**

Treat your room to something classy and fancy with this classic hand carved capital. A pleasing combination of fluidity and shape perfect for your kitchen, living room, or entryway.

#### **TECHNICAL SPECIFICATIONS**

| Product #  | 06550515T |
|------------|-----------|
| Species    | Maple     |
| Collection | Acanthus  |
| Height     | 3 3/4 in  |
| Depth      | 1 3/4 in  |
| Width      | 2 1/2 in  |
| Color      | Natural   |
| Finish     | Natural   |

### **APPLICATION**

A purely decorative piece, a capital adds a final touch to any type of countertop, range hood, fireplace mantel, and many others. Paint it or stain it to suit any style of home décor!