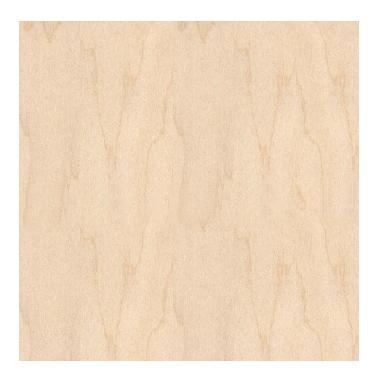

## **Birch Veneer**

Product # 03489610

### **TECHNICAL SPECIFICATIONS**

| Product #                    | 03489610         |
|------------------------------|------------------|
| Basic Wood Species           | White Birch      |
| Cut                          | Rotary Cut       |
| Back                         | Paper 010 Tube   |
| Finish                       | Sanded and Flex  |
| Packaging Specifications     | Tube             |
| Standards and Certifications | LEED, GREENGUARD |
| Width                        | 48 in            |
| Length                       | 96 in            |

# PRODUCT PHOTOS