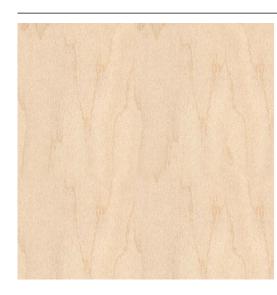

## **Birch Veneer**

Product # 03489610

### **TECHNICAL SPECIFICATIONS**

| Product #                    | 03489610         |
|------------------------------|------------------|
| Basic Wood Species           | White Birch      |
| Cut                          | Rotary Cut       |
| Back                         | Paper 010 Tube   |
| Finish                       | Sanded and Flex  |
| Packaging Specifications     | Tube             |
| Standards and Certifications | LEED, GREENGUARD |
| Width                        | 48 in            |
| Length                       | 96 in            |

# PRODUCT PHOTOS