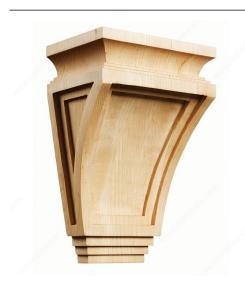

### Mission & Shaker Corbel - MS8

**Product #** 029615

#### **DESCRIPTION**

With its subtle charm and crisp design, this corbel will add sophistication to any room. A refined detail for discerning tastes. Mix and match sizes and items in different locations of your home and give it the look it deserves.

#### **TECHNICAL SPECIFICATIONS**

| Product #  | 029615           |
|------------|------------------|
| Species    | Maple            |
| Collection | Mission & Shaker |
| Height     | 9 in             |
| Depth      | 4 in             |
| Width      | 6 in             |
| Color      | Natural          |
| Grade      | Select           |
| Finish     | Natural          |

#### **APPLICATION**

Ideal for countertops, shelf supports, fireplace mantels, or simply as a decorative touch. Paint it or stain it to suit any style of home décor!