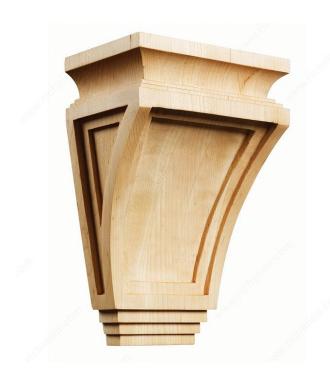

### Mission & Shaker Corbel - MS8

**Product #** 029615

#### **DESCRIPTION**

With its subtle charm and crisp design, this corbel will add sophistication to any room. A refined detail for discerning tastes. Mix and match sizes and items in different locations of your home and give it the look it deserves.

#### **TECHNICAL SPECIFICATIONS**

| Product #  | 029615           |
|------------|------------------|
| Species    | Maple            |
| Collection | Mission & Shaker |
| Height     | 9 in             |
| Depth      | 4 in             |
| Width      | 6 in             |
| Color      | Natural          |
| Grade      | Select           |
| Finish     | Natural          |

#### **APPLICATION**

Ideal for countertops, shelf supports, fireplace mantels, or simply as a decorative touch. Paint it or stain it to suit any style of home décor!