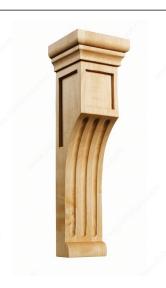

### Mission & Shaker Corbel - MS14

**Product #** 0214415

#### **DESCRIPTION**

With its subtle charm and crisp design, this corbel will add sophistication to any room. A refined detail for discerning tastes. Mix and match sizes and items in different locations of your home and give it the look it deserves.

#### **TECHNICAL SPECIFICATIONS**

| Product #  | 0214415          |
|------------|------------------|
| Species    | Maple            |
| Collection | Mission & Shaker |
| Height     | 14 in            |
| Depth      | 4 in             |
| Width      | 4 in             |
| Color      | Natural          |
| Grade      | Select           |
| Finish     | Natural          |

#### **APPLICATION**

Ideal for countertops, shelf supports, fireplace mantels, or simply as a decorative touch. Paint it or stain it to suit any style of home décor!