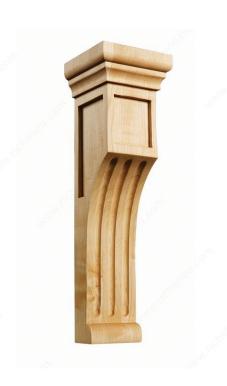

### Mission & Shaker Corbel - MS14

**Product #** 0214415

#### **DESCRIPTION**

With its subtle charm and crisp design, this corbel will add sophistication to any room. A refined detail for discerning tastes. Mix and match sizes and items in different locations of your home and give it the look it deserves.

#### **TECHNICAL SPECIFICATIONS**

| Product #  | 0214415          |
|------------|------------------|
| Species    | Maple            |
| Collection | Mission & Shaker |
| Height     | 14 in            |
| Depth      | 4 in             |
| Width      | 4 in             |
| Color      | Natural          |
| Grade      | Select           |
| Finish     | Natural          |

#### **APPLICATION**

Ideal for countertops, shelf supports, fireplace mantels, or simply as a decorative touch. Paint it or stain it to suit any style of home décor!