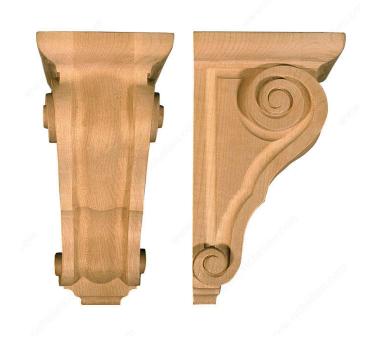

# Mission & Shaker Corbel - MS7

Product # 021108T

#### DESCRIPTION

With its subtle charm and crisp design, this corbel will add sophistication to any room. A refined detail for discerning tastes. Mix and match sizes and items in different locations of your home and give it the look it deserves.

### **TECHNICAL SPECIFICATIONS**

| Product #  | 021108T          |
|------------|------------------|
| Species    | Cherry           |
| Collection | Mission & Shaker |
| Height     | 9 3/4 in         |
| Depth      | 5 1/2 in         |
| Width      | 4 3/4 in         |
| Color      | Natural          |
| Grade      | Select           |
| Finish     | Natural          |