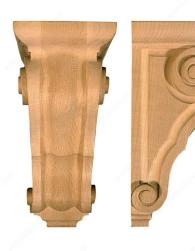

# Mission & Shaker Corbel - MS7

Product # 021108T

#### DESCRIPTION

With its subtle charm and crisp design, this corbel will add sophistication to any room. A refined detail for discerning tastes. Mix and match sizes and items in different locations of your home and give it the look it deserves.

### **TECHNICAL SPECIFICATIONS**

| Product #  | 021108T          |
|------------|------------------|
| Species    | Cherry           |
| Collection | Mission & Shaker |
| Height     | 9 3/4 in         |
| Depth      | 5 1/2 in         |
| Width      | 4 3/4 in         |
| Color      | Natural          |
| Grade      | Select           |
| Finish     | Natural          |