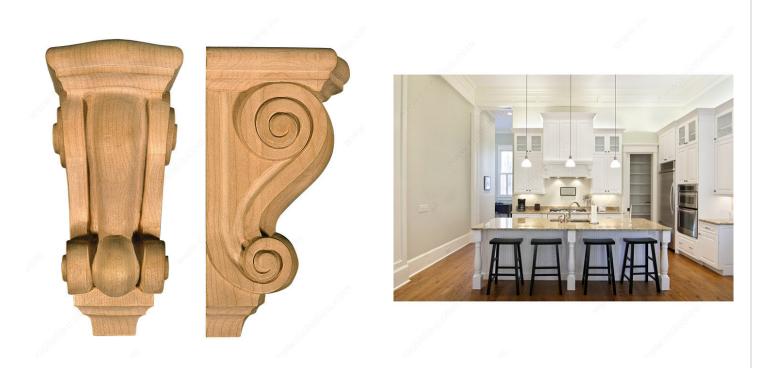

### APPLICATION

Ideal for countertops, shelf supports, fireplace mantels, or simply as a decorative touch. Paint it or stain it to suit any style of home décor!

## PRODUCT PHOTOS