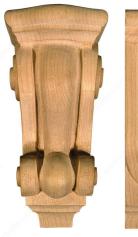

# Mission & Shaker Corbel - MS11

**Product #** 010800T

#### DESCRIPTION

With its subtle charm and crisp design, this corbel will add sophistication to any room. A refined detail for discerning tastes. Mix and match sizes and items in different locations of your home and give it the look it deserves.

### **TECHNICAL SPECIFICATIONS**

| Product #  | 010800T          |
|------------|------------------|
| Species    | Red Oak          |
| Collection | Mission & Shaker |
| Height     | 7 1/2 in         |
| Depth      | 4 in             |
| Width      | 3 1/4 in         |
| Color      | Natural          |
| Grade      | Select           |
| Finish     | Natural          |